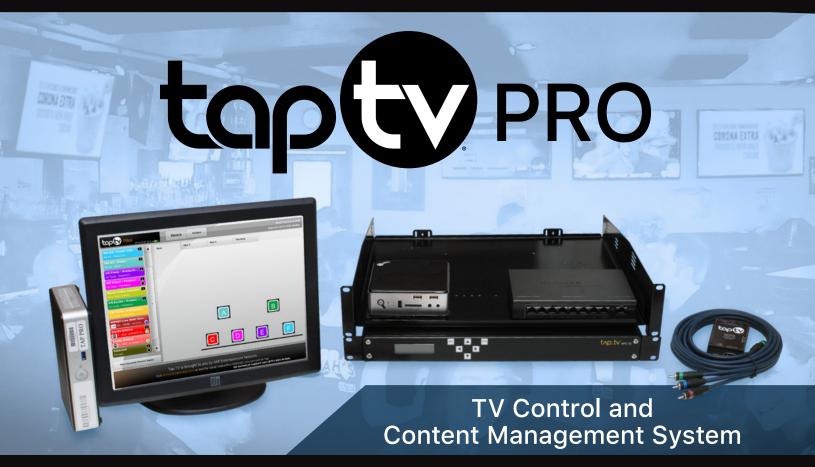

## THE TAP TV PRO BUNDLE (ORDER #28299008) INCLUDES THE FOLLOWING COMPONENTS:

- Elo Touchscreen
- Pilot Computer
- MFC-42 Controller
- (10) Direct TV H-25 Tuner Communication Cables
- AMI Media Player
- DP Adapter
- Router
- 4u Server Rack Mounting Shelf for Hardware