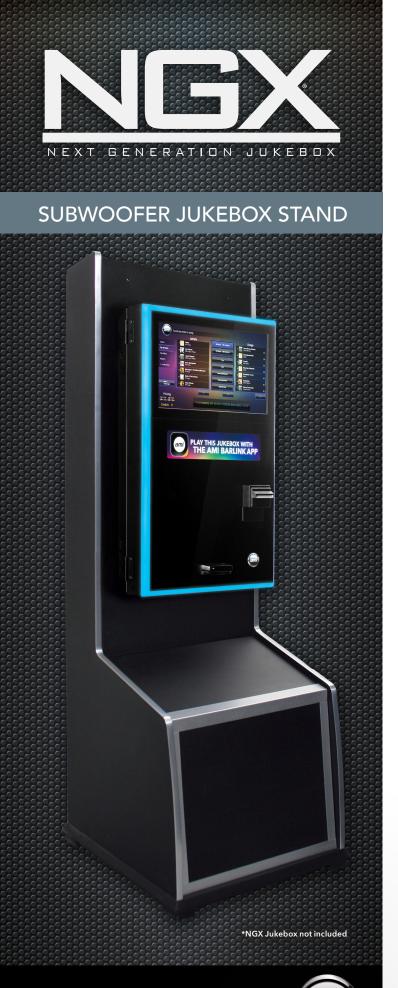

Ready to Rock n' Roll? For sales, contact: amientertainment.com/sales • 800.393.0201

Stand Dimensions: H: 72.4" (without levelers), W: 24", D: 24"

## MOBILE STAND WITH PREMIUM AUDIO

Don't have the wall space for a jukebox? Want the option to place a jukebox anywhere in a location? The NGX Subwoofer Jukebox Stand boasts a 12" Dayton audio-powered subwoofer and provides locations an alternative and convenient method for displaying their NGX jukebox models on-location.

## CABINET SPECIFICATIONS

- Adjustable leg levelers
- Black texture paint
- Silver trim
- Power On/Off switch
- Integrated mounting points for NGX, NGX Mini, NGX Mini 2, and NGX Ultra (must use mounting kit Part No. 26694601 for NGX Ultra)