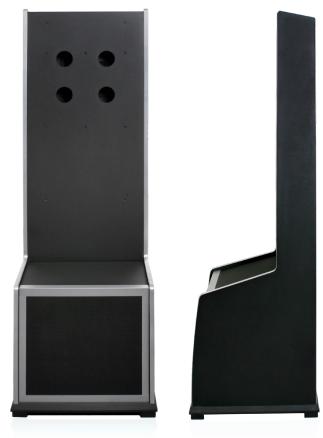

## CABINET SPECIFICATIONS

- Adjustable leg levelers
- Black texture paint
- Silver trim
- Power On/Off switch
- Integrated mounting points for NGX, NGX Mini, NGX Mini 2, and NGX Ultra (must use mounting kit Part No. 26694601 for NGX Ultra)

## 12" POWERED SUBWOOFER SPECIFICATIONS

- 120 watts RMS power output
- 25-140 Hz frequency response
- Crossover frequency control: Variable from 40 Hz to 140 Hz @ 12 dB/octave
- Gain control
- Phase switch
- Auto On/Off
- Inputs: RCA line level (preferred) High level (speaker)
- Outputs: High level (speaker)