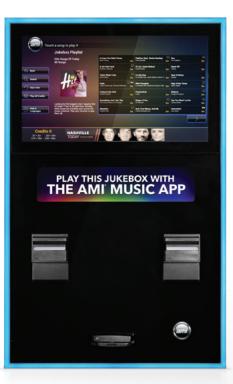

## FIND YOUR PERFECT FIT

Go basic or go big. Unlike other jukeboxes, the NGX Mini 2 can be configured in endless ways. Find the right custom fit for your business:

- Add music video capabilities with AMI's Music Video Upgrade Kit. This easyto-install kit enables the NGX Mini 2 to connect to a nearby HDTV. Promote your jukebox, promote your business, and play music videos on television!
- Display your Mini 2 anywhere using the NGX Subwoofer Jukebox Stand (includes adjustable leg levelers and 12" Dayton subwoofer).
- Upgrade your NGX Mini 2 sound system from 2-channel to 4-channel with our new Amplifier Upgrade Kit.
- Go wireless with AT&T, Sprint, or Verizon Wireless Aircards. (Not to be combined with Music Video Upgrade Kit)
- Add ADA Compliance to your wall-mounted NGX Mini 2 with our new ADA Trackball Kit!
- Double your ability to capture revenue on busy nights with dual MEI or CoinCo bill acceptors.