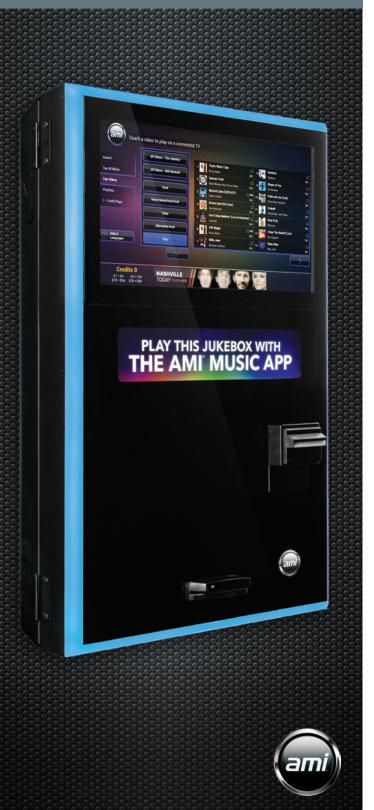

## MORE THAN JUST GREAT MUSIC

The compact NGX Mini 2 gives you great sound, unbeatable music, and dynamic lighting effects to entertain any crowd.

- Connect customers of all ages with the artists and genres they love the most all searchable through a simple and straightforward menu.
- Offer patrons access to over a million songs stored online, or block the display of artists, songs, or genres that aren't quite right for your location.
- Kick your jukebox experience into high gear with thousands of music videos that can play on a connected TV. (Upgrade Kit Required)
- Change the default language preference from English to Spanish and tap into AMI's robust collection of Latin American music.
- Tap into hundreds of thousands of fanatic AMI mobile app users. Our app not only allows patrons to play the jukebox, it also allows them to carry unused credits from venue to venue.
- Use AMI Ad Manager to build and schedule your very own ads that display on the jukebox. Choose from one of our ready-made templates or upload an image you've already designed.
- Get peace of mind with unbeatable 24/7 tech support. AMI's friendly and knowledgeable staff can resolve many issues right over the phone.

With an easy-to-use interface, reliable hardware that won't leave you hanging, and revenue-boosting add-ons like music video, it's easy to see why the NGX Mini 2 is the right fit for your location.

## JUKEBOX TECH SPECS

- HD 18.5" wide touchscreen display
- Illuminated frame moves to the beat of the music or can be set to the color and brightness of your liking
- Pascal 1,000 Watt, 2 Channel Amp System
- Solid-state hard drive pre-installed with selectable music genre collections to fit any type of location
- Core computer package includes hard drive, motherboard, power supply, and I/O controller
- Wired and IR wireless remote controls
- Credit card reader and MEI BA with 700 bill capacity (contact your distributor for Canadian and International options)