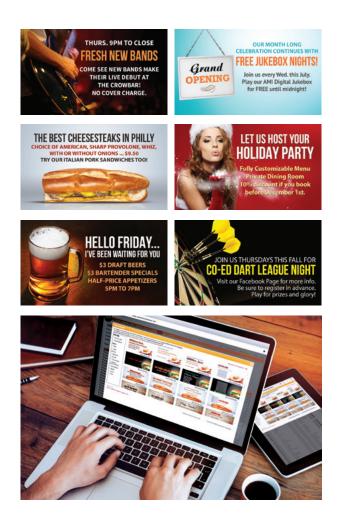

# THIS JUKEBOX MEANS BUSINESS

AMI Ad Manager lets you transform the upper half of your NGX Mini 2 Jukebox into powerful digital signage. Whether you're promoting what's happening right now or what's coming up soon, there are hundreds of ways to put AMI Ad Manager to work for your business.

- Promote your own products and services advertise a rewards program, gift cards, seasonal discounts, upcoming events, and more.
- Promote daily and nightly specials! With AMI Ad Manager, you can schedule
  promotions in advance by selecting the times and dates your ads will display
  on the jukebox. Best of all, you can now create, update and schedule your ads
  right from your smartphone or tablet via amientertainment.net.
- Use AMI Ad Manager in combination with Free Play Mode a pay-by- the-hour service for venues that lets patrons play music free of charge. Schedule and promote "free jukebox nights" in lieu of karaoke or a DJ.
- Build your online following promote your Facebook, Twitter, and other social media pages using AMI Ad Manager's suite of social media templates.
- AMI Ad Manager offers more than 1,300 custom templates to choose from with everything from general announcements & seasonal promotions to food, wine, and beer lists.

Want to put your promotional ads on TV? Add AMI's Music Video Upgrade Kit to your NGX Mini 2! Ads scheduled through AMI Ad Manager will appear on TVs connected to your jukebox - allowing you to provide not only a new form of revenue through music video, but also a powerful digital signage solution!