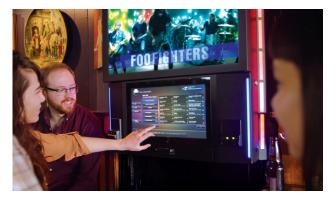

## **PLAY MUSIC VIDEOS**

- When a patron selects a song with an available video, our user-friendly UI suggests they upgrade their selection with an accompanying music video.
- Patrons pay a small up-charge for video selections.
- Video selections made on the jukebox or through AMI's mobile app are played on the Ultra's upper 32" widescreen display.
- Locations can expand video viewing to additional TVs inside their venue by using an HDMI cable (not included) and connecting it to the provided video port