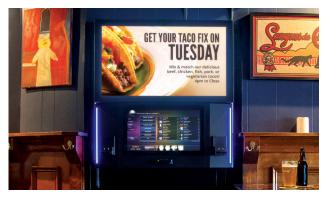

## PROMOTE YOUR BUSINESS

AMI Ad Manager lets you transform both screens of the NGX Ultra, as well as any other TVs connected to the jukebox, into powerful digital signage. Whether you're promoting what's happening right now or what's coming up soon, there are hundreds of ways to put AMI Ad Manager to work for your business.

- Advertise rewards programs, special discounts, upcoming events and more by accessing the AMI Ad Manager tool on amientertainment.net with your computer, tablet or smartphone.
- Upload your own logo to customize existing templates or use your own pre-made digital advertisement. Pre-made ads must be in jpeg format and pre-sized to 1280x720 pixels.
- Promote daily and nightly specials! Schedule promotions in advance by selecting times and dates for ads to display on the jukebox and on connected TVs.