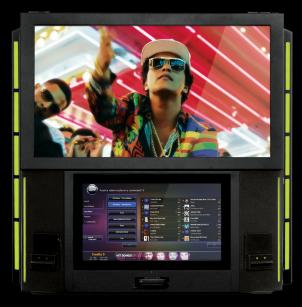

## **PLAY MUSIC VIDEOS**

- When a patron selects a song with an available video, our user-friendly UI suggests they upgrade their selection with an accompanying music video.
- Patrons pay a small up-charge for video selections.
- Video selections made on the jukebox or through AMI's mobile app are played on the Ultra's upper 32" widescreen display.
- Locations can expand video viewing to additional TVs inside their venue by using an HDMI cable (not included) and connecting it to the provided video port

## JUKEBOX TECH SPECS

- Upper 32" wide HD television display for videos and promotions.
- Lower 18.5" wide HD touchscreen display for music selection.
- 1,000 Watt, 4 Channel Amp System for immersive, room-filling sound.
- Dynamic and customizable lighting beats to the music as it's played.
- Core computer package includes the motherboard, power supply, and I/O controller, plus a solid-state hard drive pre-installed with configurable selections of locally stored music.
- Additional 1TB hard drive included for music video downloads and storage.
- Wired and IR wireless remote controls.
- Credit card reader and dual MEI BA each with 700 bill capacity (contact your distributor for Canadian and International options).
- Optional trackball and buttons for ADA Compliance (not included).
- Hard-wired broadband Internet connection required.