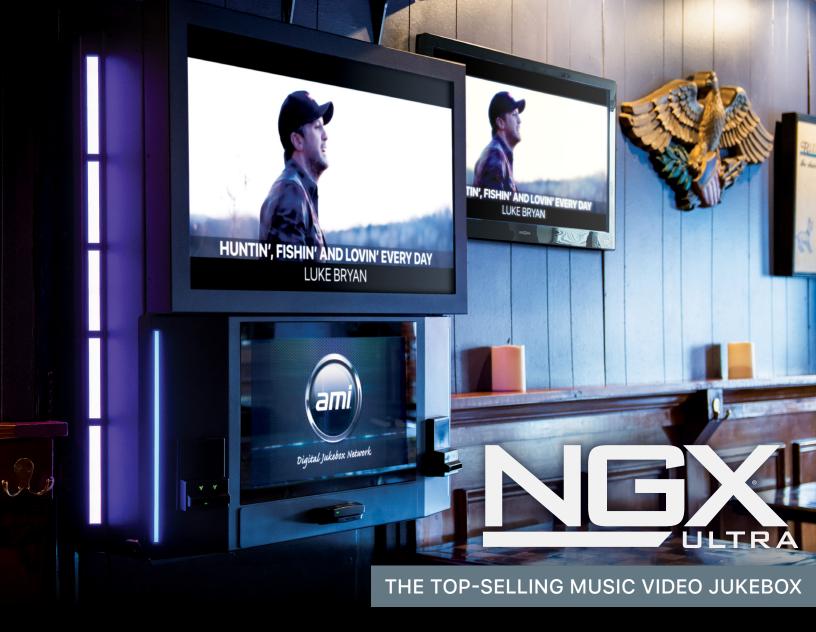

The NGX Ultra is the ultimate next generation jukebox, delivering hit songs, whole albums, music videos, mobile control, and on-demand digital signage in a sleek and innovative package that rocks the house.

With robust entertainment, revenue-boosting features, and powerful promotional capabilities, the NGX Ultra takes the jukebox experience to a whole new level.

## **PLAY MUSIC VIDEOS**

- When a patron selects a song with an available video, our user-friendly UI suggests they upgrade their selection with an accompanying music video.
- Patrons pay a small up-charge for video selections.
- Video selections made on the jukebox or through AMI's mobile app are played on the Ultra's upper 32" widescreen display.
- Locations can expand video viewing to additional TVs inside their venue by using an HDMI cable (not included) and connecting it to the provided video port

## JUKEBOX TECH SPECS

- Upper 32" wide HD television display for videos and promotions.
- Lower 18.5" wide HD touchscreen display for music selection.
- 1,000 Watt, 4 Channel Amp System for immersive, room-filling sound.
- Dynamic and customizable lighting beats to the music as it's played.
- Core computer package includes the motherboard, power supply, and I/O controller, plus a solid-state hard drive pre-installed with configurable selections of locally stored music.
- Additional 1TB hard drive included for music video downloads and storage.
- Wired and IR wireless remote controls.
- Credit card reader and dual MEI BA each with 700 bill capacity (contact your distributor for Canadian and International options).
- Optional trackball and buttons for ADA Compliance (not included).
- Hard-wired broadband Internet connection required.