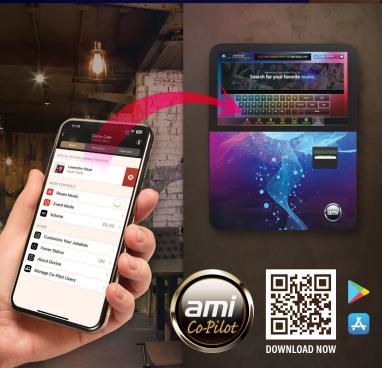

# MANAGE YOUR ROUTE

AMI Co-Pilot\* makes managing your Atom, and all AMI jukeboxes, easy – no matter where you are. With countless benefits for both operators and location staff, this is one mobile app that does it all.

- Access Jukebox Remote Control Functions.
- Enable and Manage Background Music.
- Create Digital Advertisements.
- Customize the Atom's User Interface.
- Notify AMI Music App Users.
- Troubleshoot the Jukebox.
- Earn Free Credits with AMI's Staff Rewards Program.
- Activate Event Mode.
- View Jukebox Connections and Status Reports.
- And more!

\*Feature permissions are set and controlled by the Operator Executive.