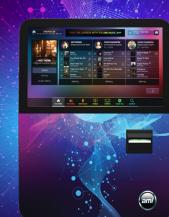

### ATOM JUKEBOX TECHNICAL SPECS:

- 18.5" wide HD touchscreen display for music selection and promotions.
- High-power computer core includes the motherboard, power supply, I/O controller, and a solid-state hard drive
- IR wireless remote control
- 250-Watt, 2-Channel Amp Sound System for immersive, room-filling sound (additional 250-Watt Amp available)
- Broadband connection required for song and music video updates
- Bill acceptor (500-bill capacity)